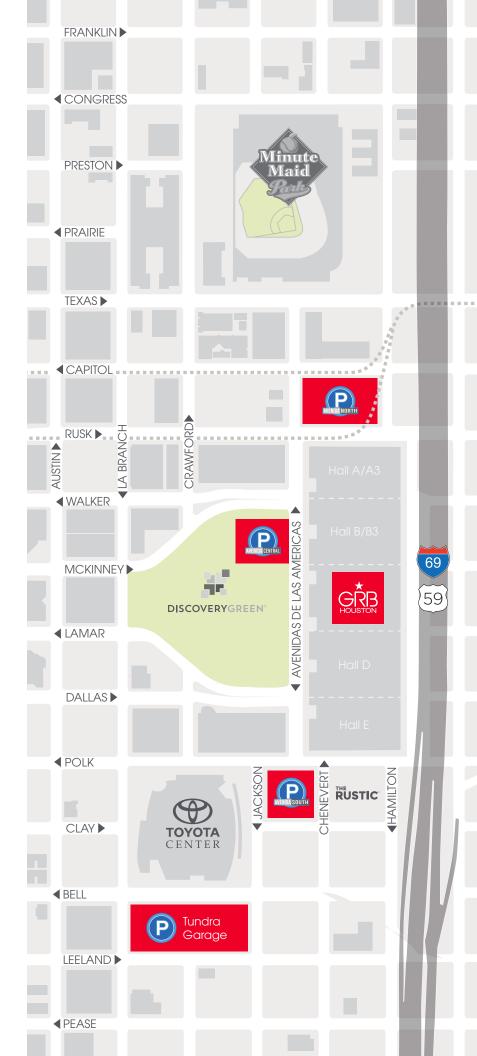

#### AVENIDA NORTH GARAGE

- ▶ 701 Avenida de las Americas (entrances on Rusk and Capitol)
- ▶ 1,846 parking spaces
- Located at Partnership Tower and connected to the GRB and Marriott Marquis Hotel via skybridge
- Max daily regular rate: \$30
- Clearance: 7 ft.

#### AVENIDA CENTRAL GARAGE

- ▶ 1002 Avenida de las Americas
- ▶ 663 parking spaces
- Located under Discovery Green Park, directly across from the GRB
- Max daily regular rate: \$25
- Clearance: 7 ft.

## AVENIDA SOUTH GARAGE

- ▶ 1710 Polk Street
- ▶ 1,459 parking spaces
- Connected to Hilton Americas Hotel and GRB via skybridge
- Max daily regular rate: \$30
- Clearance: 6.9 ft.

### TUNDRA GARAGE

- ▶ 1506 Jackson Street
- > 2,478 parking spaces
- Connected to the Toyota Center
- Non-game/concert max daily rate: \$10
- Clearance: 7 ft.

Please take ticket with you to pay at kiosks adjacent to garage elevators. No cashier on duty.