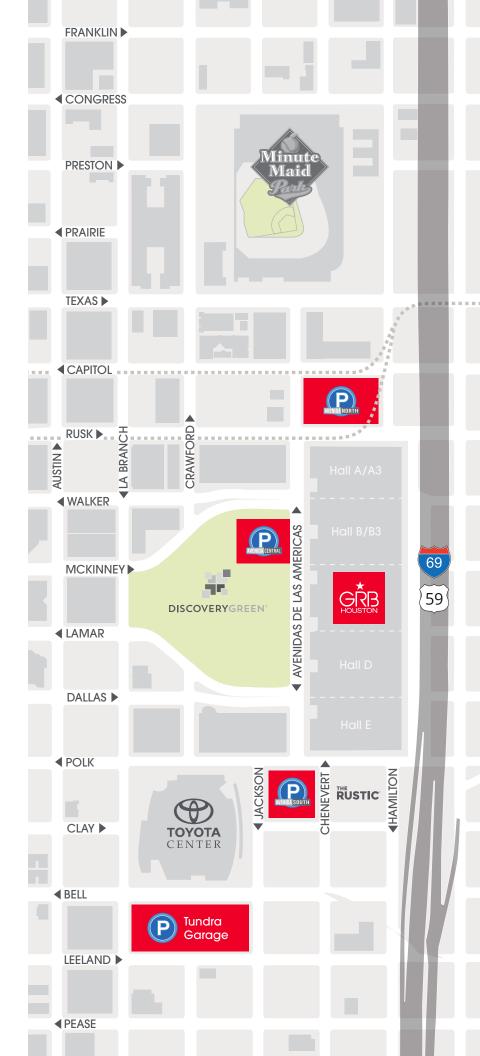

#### AVENIDA NORTH GARAGE

- ▶ 701 Avenida de las Americas (entrances on Rusk and Capitol)
- ▶ 1,846 parking spaces
- Located at Partnership Tower and connected to the GRB and Marriott Marquis Hotel via skybridge
- Max daily regular rate: \$35
- Clearance: 7 ft.

#### AVENIDA CENTRAL GARAGE

- ▶ 1002 Avenida de las Americas
- ▶ 663 parking spaces
- Located under Discovery Green Park, directly across from the GRB
- Max daily regular rate: \$25
- Clearance: 7 ft.

### AVENIDA SOUTH GARAGE

- ▶ 1710 Polk Street
- ▶ 1,459 parking spaces
- Connected to Hilton Americas Hotel and GRB via skybridge
- Max daily regular rate: \$35
- Clearance: 6.9 ft.

#### TUNDRA GARAGE

- ▶ 1506 Jackson Street
- > 2,478 parking spaces
- Connected to the Toyota Center
- Non-game/concert max daily rate: \$10
- Clearance: 7 ft.

Please take ticket with you to pay at kiosks adjacent to garage elevators. No cashier on duty.

- \*Special event prices may apply for each garage. Prices posted at garage entrances.
- \*Nearby privately-owned surface parking lots and garages rates vary.

\*New billing cycle begins at 2:00am.